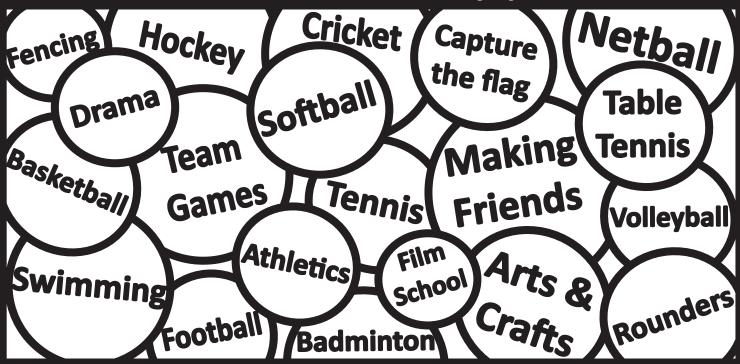

## SUMBREW ~

Due to the popularity of last year's Summer Fun we are, once again, offering two weeks of fun and activity at Furze Platt Senior School.

This fabulous opportunity is open to all 9 - 18 year olds - come along and make new friends, play team games, interact positively with younger and older students and learn from our qualified instructors.

Participants will need to bring appropriate clothing and a packed lunch.

Participants will need to bring appropriate clothing and a packed lunch. (Furze Platt's fortnight of fun activities for ages 9-14. Students 12-18 years of age can enjoy PQA's 'Film School' or 'A Play in a Week'.)